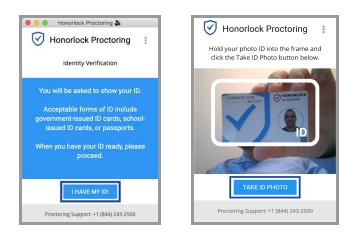

# **ID Verification**

After you have successfully taken your photo, the next step is ID verification. Acceptable forms of identification include government-issued ID cards, school-issued ID cards, or passports. When you have your ID in hand, please select I Have My ID. Next, please hold your ID in the center of the webcam and click Take ID Photo. Please be sure that your ID is legible. The boundary box provided is only a guideline as some situations might require the ID to be even closer to capture all pertinent information.