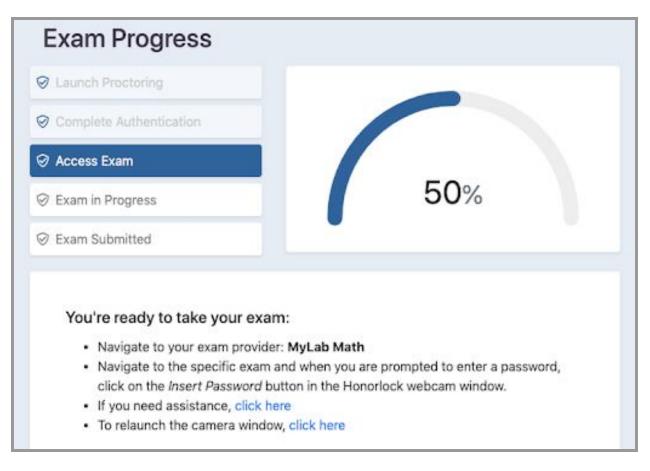

### Launch Proctoring

Within the course page, click on the **Honorlock** tab. Then, please locate the exam and select **Launch**.

You will be directed to the Honorlock Launch Page, which will assist with tracking your overall exam progress, as well as provide you with instructions required for each step. Once you are ready to begin the authentication process, click on Launch Proctoring.