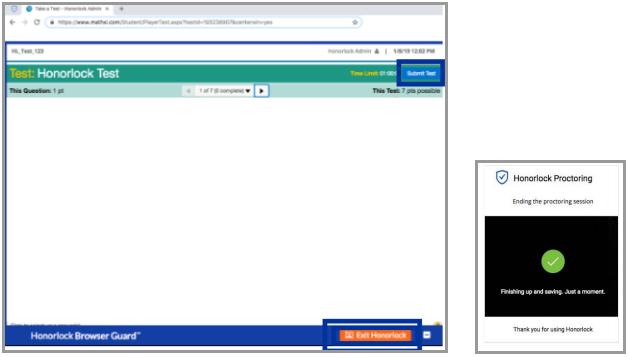

## Enter and Complete Exam

When finished with the exam, please submit the exam. Once you have submitted your exam via the third party platform, click **Exit Honorlock** to end your proctoring session. The proctoring session can also be exited via the **Launch** page.

**Note:** Depending on the course, there may be slight differences in the exam submission process.

Honorlock proctoring will now end. The exam footage will be available to the instructor and Honorlock certified proctors.