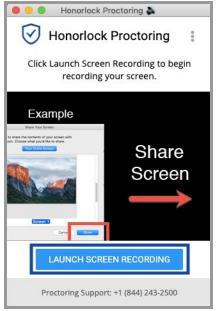

#### Launch Screen Recording

Your instructor may require you to share the contents of your entire screen. Please close any other applications or files you do not wish to share. Select Launch Screen Recording when you are ready to share your screen.

To prevent the premature sharing of a screen, the student will be prompted a final time to select their desired screen. Once ready please select the preview of your screen and click the blue **Share** button to start the screen share.