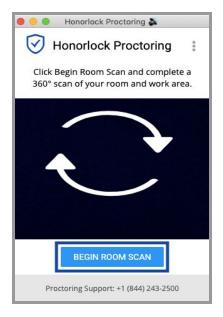

#### **Begin Room Scan**

A 360° scan of your room and work area may be required to confirm that your testing area is secure. Please ensure that only allowed materials are in your testing area. Click **Begin Room Scan** to start your room scan. Click **I'm Done** when your room scan is complete.