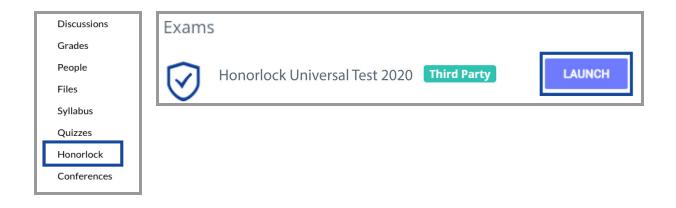

### Launch Proctoring

Within the course page, click on the **Honorlock** tab. Then, please locate the exam and select **Launch**.

You will be directed to the Honorlock Launch Page, which will assist with tracking your overall exam progress, as well as provide you with instructions required for each step. Once you are ready to begin the authentication process, click on Launch Proctoring.