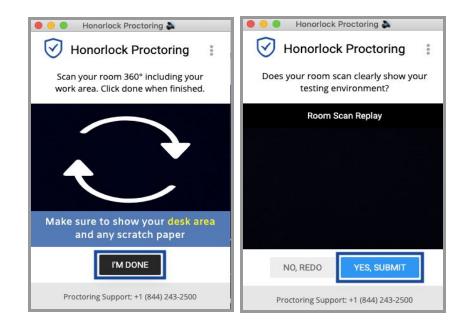

#### **Begin Room Scan**

A 360° scan of your room and work area may be required to confirm that your testing area is secure. Please ensure that only allowed materials are in your testing area. Click **Begin Room Scan** to start your room scan. Click **I'm Done** when your room scan is complete.

After completing your room scan, you can review a replay of your room scan before submitting it. Once the scan clearly shows your testing environment, select **Yes**, **Submit**. If you need to try again, you may select **No**, **Redo**.