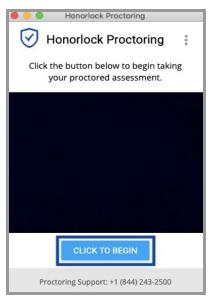

#### **Complete Authentication**

To start your exam, select the **Click To Begin** button at the bottom of the proctoring window.