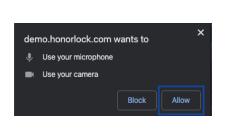

#### **Take Photo**

Students may be required to take a photo. Please **allow** Honorlock access to the microphone and camera. Then, center your face in the frame and click the **Take Photo** button.