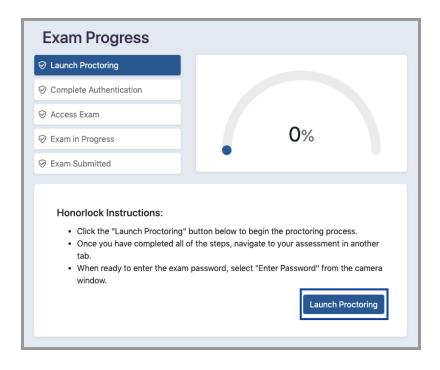

### Launch Proctoring

Within the course page, click on the **Honorlock** tab. Then, please locate the exam and select **Launch**.

You will be directed to the Honorlock Launch Page, which will assist with tracking your overall exam progress, as well as provide you with instructions required for each step. Once you are ready to begin the authentication process, click on Launch Proctoring.